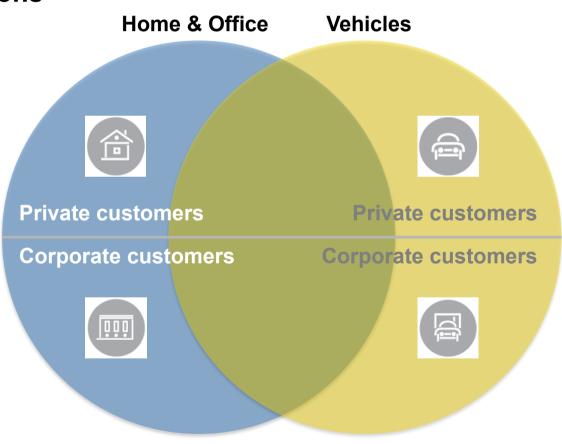

# Synergy between Vehicle and Home & Office Security divisions boosts the business

- Complex product offering for the customers
- Optimized emergency response algorithms
- Cross-sale opportunities