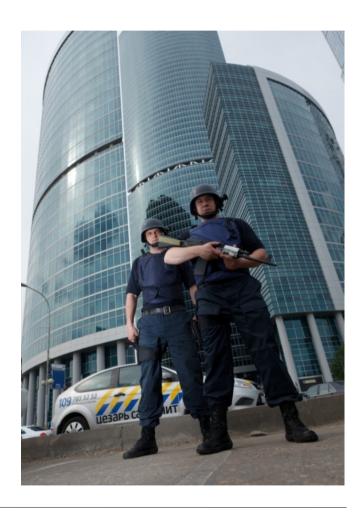

### **eLine Mobile Application**

- Own emergency response agency Cesar Patrol with the specially trained armed agents
- 2 agents in the crew dully licensed & equipped with automatic guns
- Professional training includes: conflict resolution, legal and tactical education
- Over 600 partner response companies all over Russia providing their intervention crews
- Over 150 direct cooperation agreements with the Police and state Emergency Response bodies
- M2M integration with the Police and Ambulance vehicle dispatching systems
- 24/7/365 English-language support