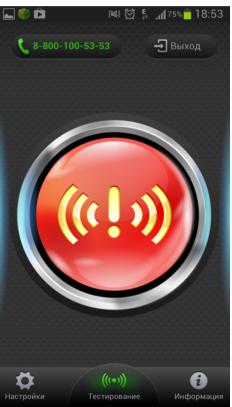

### **eLine Mobile Application**

- No need to memorize / dial a phone number
- Automatic client geolocation
- Automatic detection of personal customer data
- Ability to notify monitoring center by a single keystroke and call the «Cesar Patrol» Emergency Response Team
- Saves time, which is important in an emergency situation