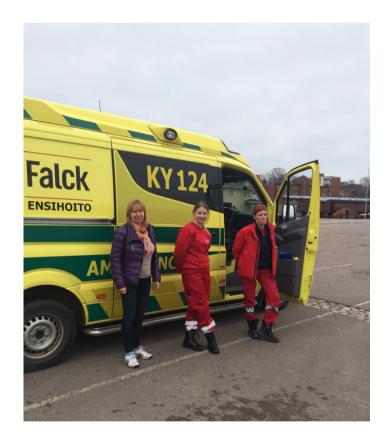

# Cesar Satellite and Falck demonstrated successful experience of interaction in TPS eCall / ERA GLONASS-based commercial services

Russian customer of Cesar Satellite drove from St. Petersburg to Finland for a few days

- 14.04.2014 11:05:25 The alarm was received from customer's car (emergency call). The client was in Merikeskus Wellamo, Kotka, Finland
- 11:06:01 Cesar Satellite operator contacted the client. Client's wife felt ill and asked for medical help
- 11:08:25 Information on this incident and client data were transferred to Falck response department
- 11:19:43 Falck medical assistance service arrived and assisted Cesar Satellite client. Customer did not ask for hospitalization