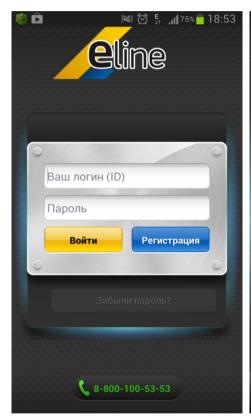

### **eLine Mobile Application**

- No need to memorize / dial a phone number
- Automatic client geolocation
- Automatic detection of personal customer data
- Ability to notify monitoring center by a single keystroke and call the «Cesar Patrol» Emergency Response Team
- Saves time, which is important in an emergency situation