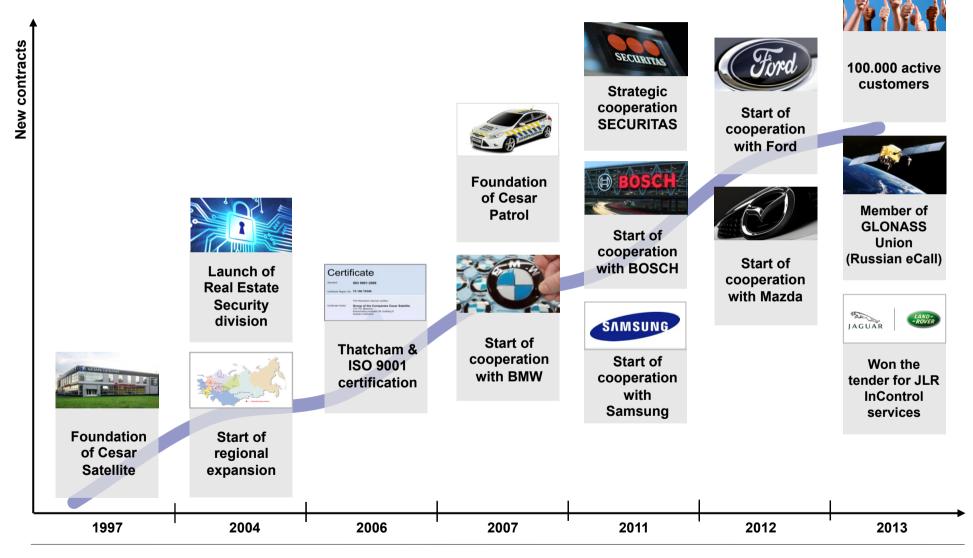

ugh the network of own offices & partners





#### **Business Lines**

#### **Vehicle Telematics**

- Stolen Vehicle Recovery (SVR)
- Premium eCall
- Fleet management
- Insurance Telematics



#### **Real Estate Monitoring**

- Home & office security
- Technogenic alerts
- Video Surveillance
- Own private security agency





#### **Business Lines**

# Synergy between Vehicle and Home & Office Security divisions boosts the business

- Complex product offering for the customers
- Optimized emergency response algorithms
- Cross-sale opportunities





## **Key Facts**

- Countrywide network of 41 offices in 39 cities
- Over 1.400 employees
- 820 authorized dealers
- Over 100.000 customers
- 16 years of experience in monitoring and emergency response services





## **History Milestones**





# **Key Automotive Customers**























# **«Cesar Satellite» in FITSRUS CONSORTIA**

# **«Cesar Satellite» offers following services** within FITSRUS CONSORTIA project

- Multilanguage service TPSeCall / eCall / ERA GLONASS
- Emergency response service eLine
- Stolen vehicle recovery (SVR) and stolen vehicle tracking (SVT)
- Information services for foreign citizens
- Roadside Assistance
- Transported asset security





# TPS eCall/ERA Glonass Cooperation

# Cesar Satellite and Falck demonstrated successful experience of interaction in TPS eCall / ERA GLONASS-based commercial services

Russian customer of Cesar Satellite drove from St. Petersburg to Finland for a few days

- 14.04.2014 11:05:25 The alarm was received from customer's car (emergency call). The client was